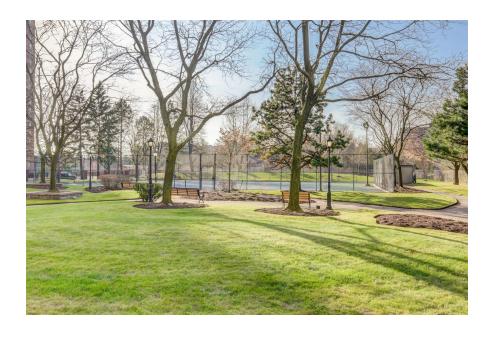

**FOR SALE** 

\$649,000

Approximately 1322 sf. Hardwood floors. Park-like views. Renovated common areas. 4 Acres of wooded property. Great location. Close to transportation and the Humber river.

## **Extras and Amenities**

- All Electric Light Fixtures
- Window Coverings
- S/S LG Fridge
- S/S Stove
- S/S Rangehood
- S/S Dishwasher
- Washer/Dryer
- Locker
- Parking

- Indoor Pool
- Gym
- Library/Card Room
- Guest Suites
- Billiard Room
- Party Room
- Tennis Courts
- Car Wash
- Concierge