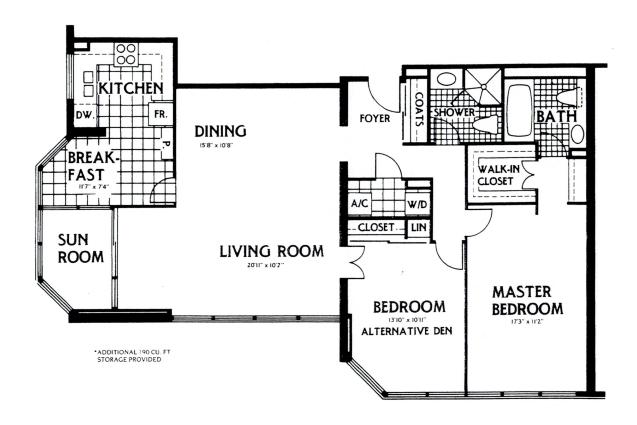

**HUMBER HEIGHTS** 

404 - 40 Richvew Rd

ETOBICOKE, ON M9A 5C1

2 BED | 2 BATH

Renovated southeast corner 2 bedroom suite in an excellent building. Bright with lots of windows. Open concept kitchen with breakfast area. Granite counters. Great spacious floorplan.

**FOR SALE** 

\$649,000

Approximately 1322 sf. Hardwood floors. Park-like views. Renovated common areas. 4 Acres of wooded property. Great location. Close to transportation and the Humber river.

ALL MEASUREMENTS ARE APPROXIMATE. PLANS, MATERIALS AND SPECIFICATIONS SUBJECT TO CHANGE WITHOUT NOTICE