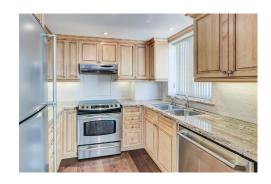

**HUMBER HEIGHTS** 

404 - 40 Richvew Rd

ETOBICOKE, ON M9A 5C1

2 BED | 2 BATH

Renovated southeast corner 2 bedroom suite in an excellent building. Bright with lots of windows. Open concept kitchen with breakfast area. Granite counters. Great spacious floorplan.

## **Extras and Amenities**

- All Electric Light Fixtures
- Window Coverings
- S/S LG Fridge
- S/S Stove
- S/S Rangehood
- S/S Dishwasher
- Washer/Dryer
- Locker
- Parking

- Indoor Pool
- Gym
- Library/Card Room
- Guest Suites
- Billiard Room
- Party Room
- Tennis Courts
- Car Wash
- Concierge