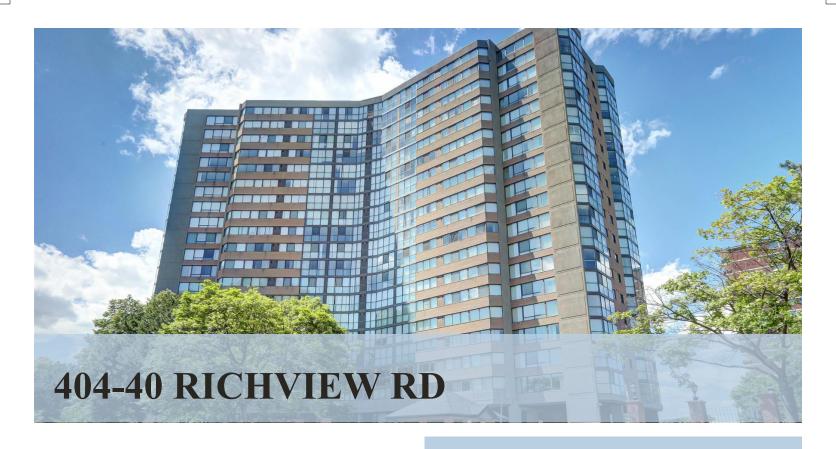

**HUMBER HEIGHTS** 

404 - 40 Richvew Rd

ETOBICOKE, ON M9A 5C1

2 BED | 2 BATH

Renovated southeast corner 2 bedroom suite in an excellent building. Bright with lots of windows. Open concept kitchen with breakfast area. Granite counters. Great spacious floorplan.

**FOR SALE** 

\$649,000

Approximately 1322 sf. Hardwood floors. Park-like views. Renovated common areas. 4 Acres of wooded property. Great location. Close to transportation and the Humber river.