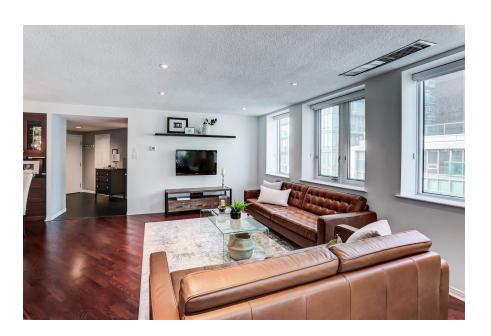

CHURCH-YONGE CORRIDOR

402 - 55 Lombard Street

TORONTO, ON, M5C 2R7

1+1 BED | 1.5 BATH

Rarely offered bright corner unit at "The Bentley". 1 plus 1 bedrooms, 1 and ½ baths. Ap 1100 sf of open concept living space. Den has two large windows. Wood burning fireplace.

**FOR SALE** 

\$749,900

Roof top terrace, outdoor salt water pool, party room, bike storage. Storage and one parking spot included. Walk to St.Lawrence market. Great unit in rarely available urban boutique building!