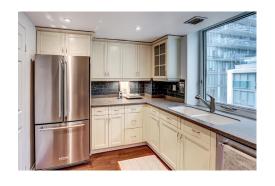

## FEATURES AND INCLUSIONS

- All Existing Electrical Light Fixtures
- Stainless Steel Fridge
- Stove
- Built-In Microwave
- Dryer/Washer
- Hardwood Flooring
- Built-In Cabinet
- Gas Fireplace
- Rooftop Terrace
- Outdoor Saltwater Pool
- Party Room
- Bike Storage
- Additional Storage
- Parking Spot