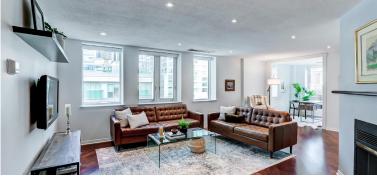

CHURCH-YONGE CORRIDOR

402 - 55 Lombard Street

TORONTO, ON, M5C 2R7

1+1 BED | 1.5 BATH

Rarely offered bright corner unit at "The Bentley". 1 plus 1 bedrooms, 1 and ½ baths. Ap 1100 sf of open concept living space. Den has two large windows. Wood burning fireplace.

**FOR SALE** 

\$749,900

Roof top terrace, outdoor salt water pool, party room, bike storage. Storage and one parking spot included. Walk to St.Lawrence market. Great unit in rarely available urban boutique building!