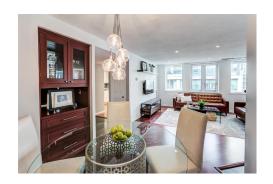

CHURCH-YONGE CORRIDOR

402 - 55 Lombard Street

TORONTO, ON, M5C 2R7

1+1 BED | 1.5 BATH

Rarely offered bright corner unit at "The Bentley". 1 plus 1 bedrooms, 1 and ½ baths. Ap 1100 sf of open concept living space. Den has two large windows. Wood burning fireplace.

**FOR SALE** 

\$749,900

Roof top terrace, outdoor salt water pool, party room, bike storage. Storage and one parking spot included. Walk to St.Lawrence market. Great unit in rarely available urban boutique building!