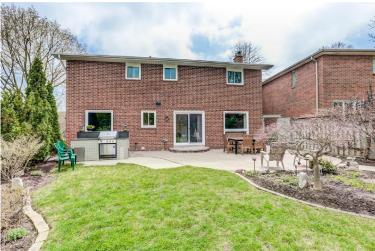

### 4 BED | 4 BATH

Fabulous completely renovated family home on a quiet child friendly street. Gorgeous private approximately 50 x 130ft lot. Main floor family room with built-ins. Mudroom and main floor laundry. Meticulous millwork and workmanship.

#### RENOVATED

Master suite with walk-in closet and ensuite. Spacious lower level with possible in-law suite. Stunning landscaped gardens. Double car garage. Excellent schools. Great Poplar Heights Community. It is big and very well designed.