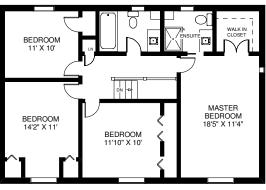

### 4 BED | 4 BATH

Fabulous completely renovated family home on a quiet child friendly street. Gorgeous private approximately 50 x 130ft lot. Main floor family room with built-ins. Mudroom and main floor laundry. Meticulous millwork and workmanship.

#### RENOVATED

Master suite with walk-in closet and ensuite. Spacious lower level with possible in-law suite. Stunning landscaped gardens. Double car garage. Excellent schools. Great Poplar Heights Community. It is big and very well designed.

# **4 VANCHO CRESCENT**

SECOND FLOOR

LOWER FLOOR

THEMOTRIAGROUP.COM