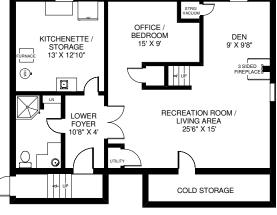

#### RENOVATED

Master suite with walk-in closet and ensuite. Spacious lower level with possible in-law suite. Stunning landscaped gardens. Double car garage. Excellent schools. Great Poplar Heights Community. It is big and very well designed.

# **4 VANCHO CRESCENT**

SECOND FLOOR

LOWER FLOOR

THEMOTRIAGROUP.COM