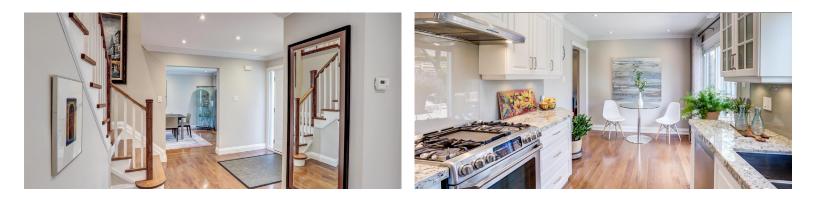

### 4 BED | 4 BATH

Fabulous completely renovated family home on a quiet child friendly street. Gorgeous private approximately 50 x 130ft lot. Main floor family room with built-ins. Mudroom and main floor laundry. Meticulous millwork and workmanship.

#### RENOVATED

Master suite with walk-in closet and ensuite. Spacious lower level with possible in-law suite. Stunning landscaped gardens. Double car garage. Excellent schools. Great Poplar Heights Community. It is big and very well designed.

## FEATURES AND INCLUSIONS

- All Existing Electrical Light Fixtures
- Stainless Steel Gas Stove
- Stainless Steel Samsung Fridge
- Bosch Dishwasher
- LG Washer & Dryer
- Shed

# UPGRADES

- Air Conditioning and Furnace (2019)
- Doors (2018-2019)
- Kitchen (2018)
- Bathrooms (2017-2018)
- Central Vacuum (2017)
- Garage Door Opener (2017)
- BBQ with natural gas (2017)
- Roof (2016)
- Oak Flooring (2016)
- Pot Lights: 60 pieces (2016)
- Crown Moulding (2016)
- Base Boards (2016)