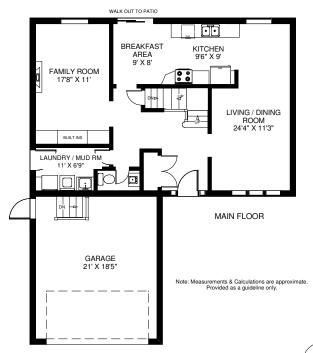

### 4 BED | 4 BATH

Fabulous completely renovated family home on a quiet child friendly street. Gorgeous private approximately 50 x 130ft lot. Main floor family room with built-ins. Mudroom and main floor laundry. Meticulous millwork and workmanship.

#### RENOVATED

Master suite with walk-in closet and ensuite. Spacious lower level with possible in-law suite. Stunning landscaped gardens. Double car garage. Excellent schools. Great Poplar Heights Community. It is big and very well designed.