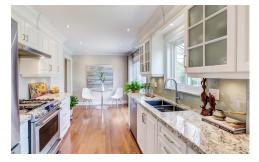

## FEATURES AND INCLUSIONS

- All Existing Electrical Light Fixtures
- Stainless Steel Gas Stove
- Stainless Steel Samsung Fridge
- Bosch Dishwasher
- LG Washer & Dryer
- Shed

# UPGRADES

- Air Conditioning and Furnace (2019)
- Doors (2018-2019)
- Kitchen (2018)
- Bathrooms (2017-2018)
- Central Vacuum (2017)
- Garage Door Opener (2017)
- BBQ with natural gas (2017)
- Roof (2016)
- Oak Flooring (2016)
- Pot Lights: 60 pieces (2016)
- Crown Moulding (2016)
- Base Boards (2016)